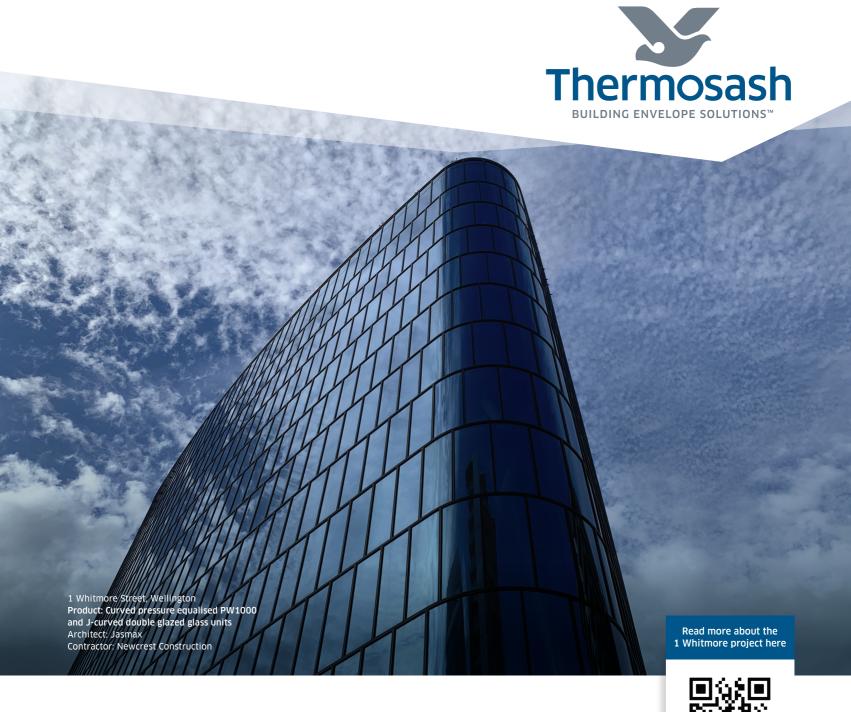

## WE RISE TO THE CHALLENGE WHEN THROWN A CURVE WALL

A new addition to the Wellington skyline, One Whitmore incorporates curved and double curved double-glazed units integrated into curved pressure equalised unitised panels.

Thermosash's solution on this project was specified to not only meet the Architect's intent and create a streamlined profile to manage Wellington's notoriously strong winds, but to streamline the installation process itself. Our façades are prefabricated in a controlled factory environment, each unit checked for quality and consistency before delivery to site. Our engineered façade solutions speed up your enclosure programme, saving you time, and reducing your risk – it just makes more sense.