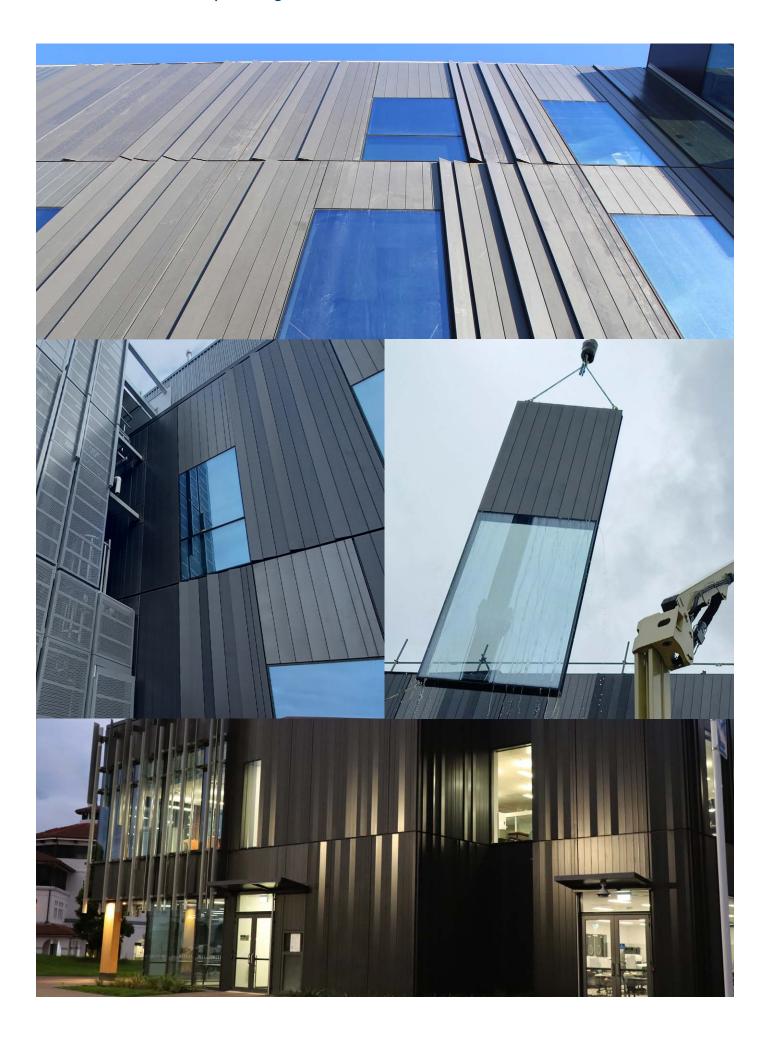

Taranaki Base Hospital Extension - unitised aluminium planking integrated into PW1000 Factory extruded and folded High Performance Unitised Curtainwall.

aluminium plank.

Aluminium planking unitised panels with end caps, stacked on factory crates ready for transport.

University of Auckland B201 - unitised aluminium planking integrated with PW1000 HP Unitised Curtainwall delivers an energy efficient envelope.

AUT M1 Mana Hauora Building - unitised aluminium planking provided a lightweight alternative to terracotta due to the floor spans on this project.

University of Auckland B201 - unitised aluminium planking integrated.

Massey Innovation Complex, Auckland - unitised extruded aluminium plank integrated with PW1000 aluminium plank vertical cladding. HP Unitised Curtainwall.

Te Ao Nui Building (IL4), Palmerston North - extruded

**AUT M1 Mana Hauora Building** Unitised aluminium planking provided a lightweight alternative to terracotta due to the floor spans on this project.