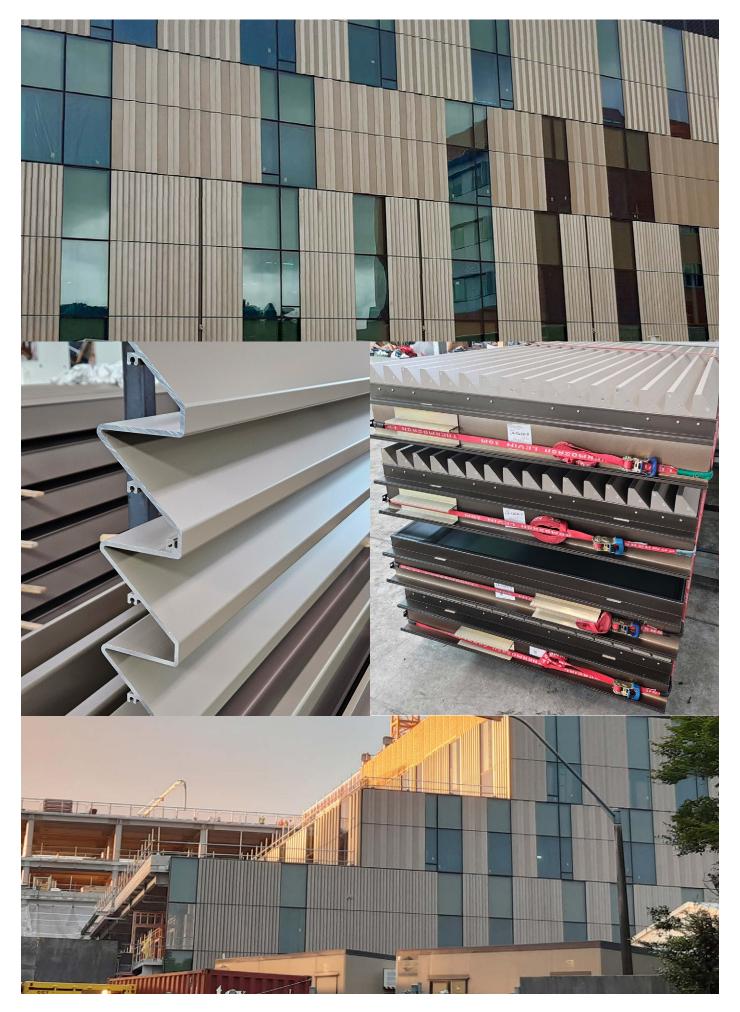

Te Ao Nui Building (IL4), Palmerston North - extruded

**AUT M1 Mana Hauora Building** Unitised aluminium planking provided a lightweight alternative to terracotta due to the floor spans on this project.