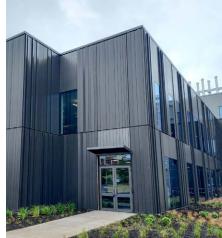

University of Auckland B201 - unitised aluminium planking integrated with PW1000 HP Unitised Curtainwall delivers an energy efficient envelope.

AUT M1 Mana Hauora Building - unitised aluminium planking provided a lightweight alternative to terracotta due to the floor spans on this project.

**University of Auckland B201** Unitised aluminium planking integrated with PW1000 HP Unitised Curtainwall delivers an energy efficient envelope.