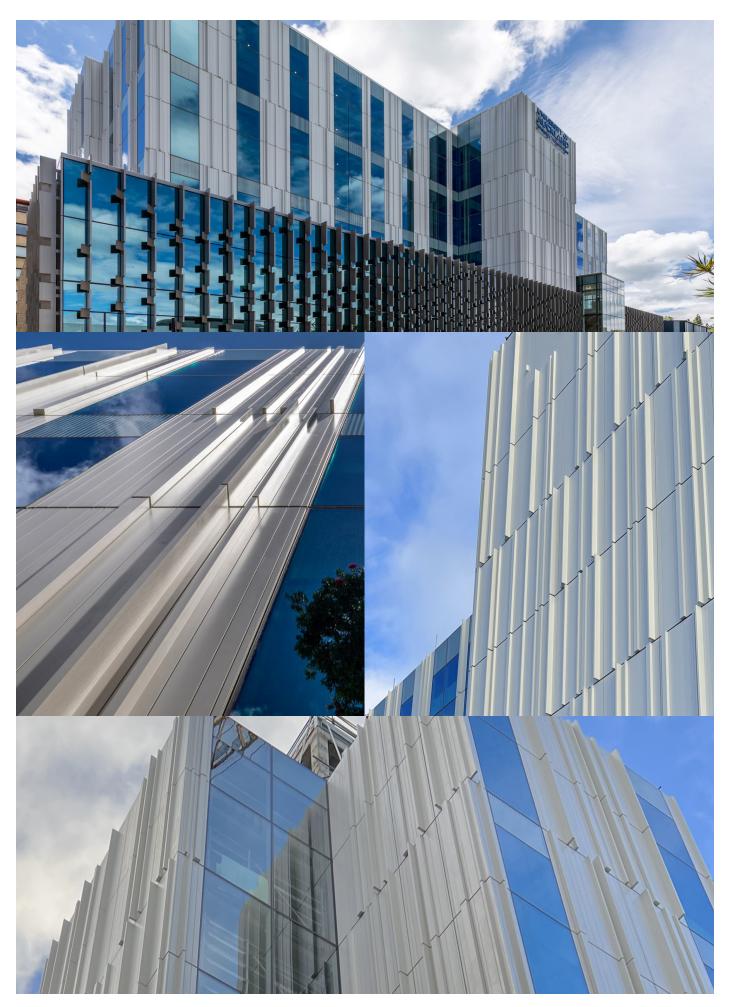

University of Auckland B201 - unitised aluminium planking integrated with PW1000 HP Unitised Curtainwall delivers an energy efficient envelope.

AUT M1 Mana Hauora Building - unitised aluminium planking provided a lightweight alternative to terracotta due to the floor spans on this project.

**University of Auckland B201** Unitised aluminium planking integrated with PW1000 HP Unitised Curtainwall delivers an energy efficient envelope.