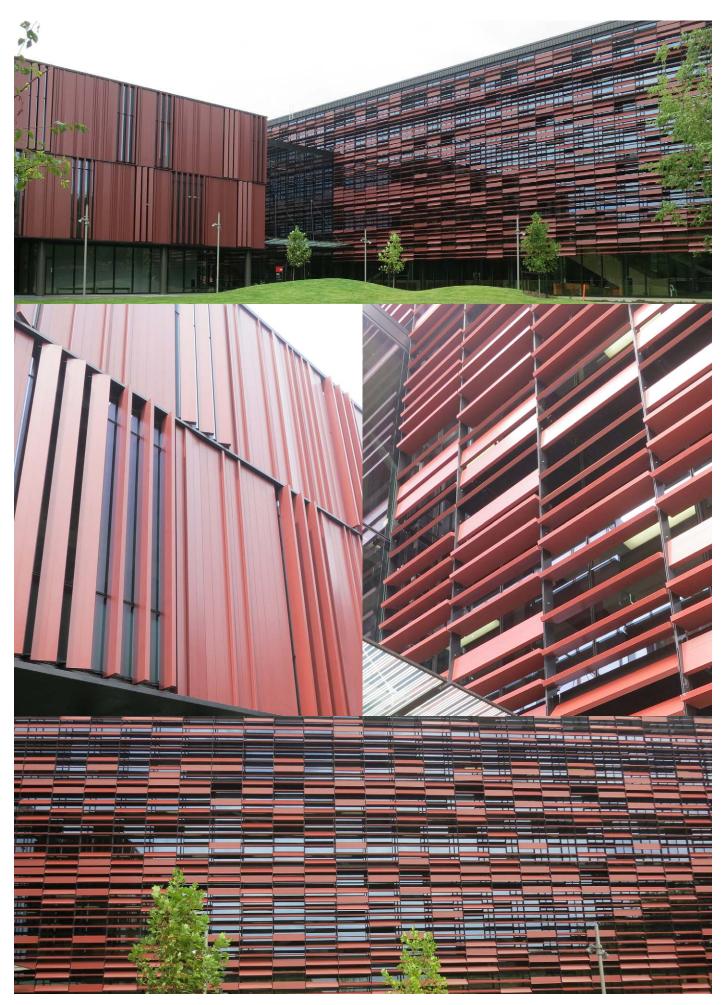

Taranaki Base Hospital Extension - unitised aluminium planking integrated into PW1000 Factory extruded and folded High Performance Unitised Curtainwall.

aluminium plank.

Aluminium planking unitised panels with end caps, stacked on factory crates ready for transport.