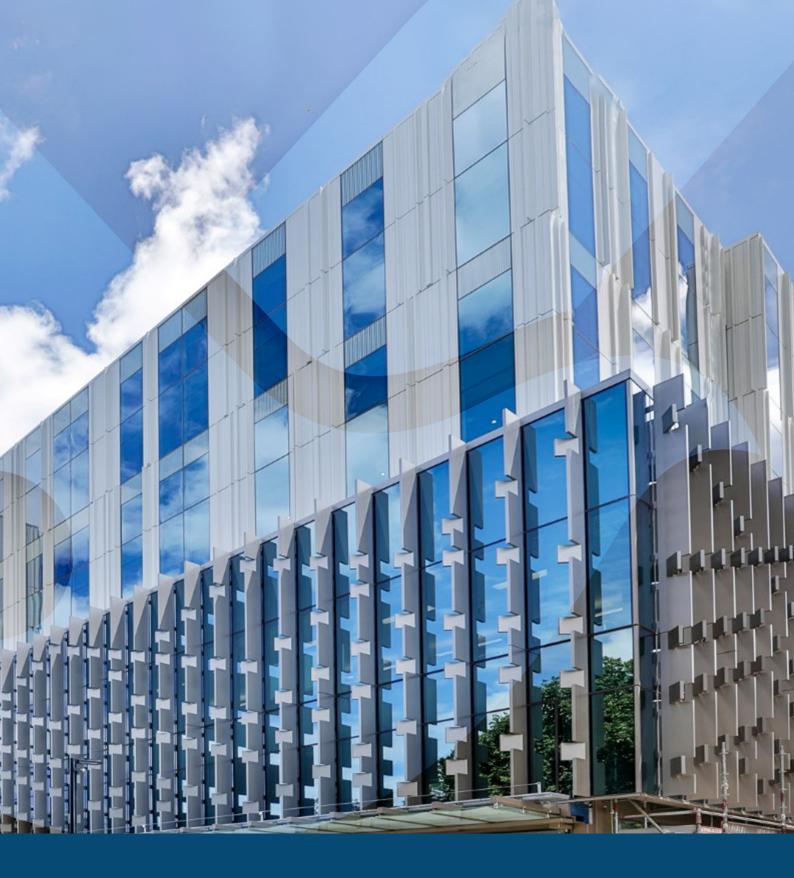

Taranaki Base Hospital Extension - unitised aluminium planking integrated into PW1000 Factory extruded and folded High Performance Unitised Curtainwall.

aluminium plank.

Aluminium planking unitised panels with end caps, stacked on factory crates ready for transport.

Taranaki Base Hospital Extension Unitised aluminium planking integrated into PW1000 High Performance Unitised Curtainwall.

**University of Auckland A1** Unitised aluminium planking integrated into PW1000 High Performance Unitised Curtainwall.