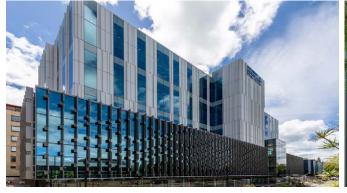

University of Auckland B201 - unitised aluminium planking integrated with PW1000 HP Unitised Curtainwall delivers an energy efficient envelope.

AUT M1 Mana Hauora Building - unitised aluminium planking provided a lightweight alternative to terracotta due to the floor spans on this project.

**University of Auckland B201** Unitised aluminium planking integrated with PW1000 HP Unitised Curtainwall delivers an energy efficient envelope.