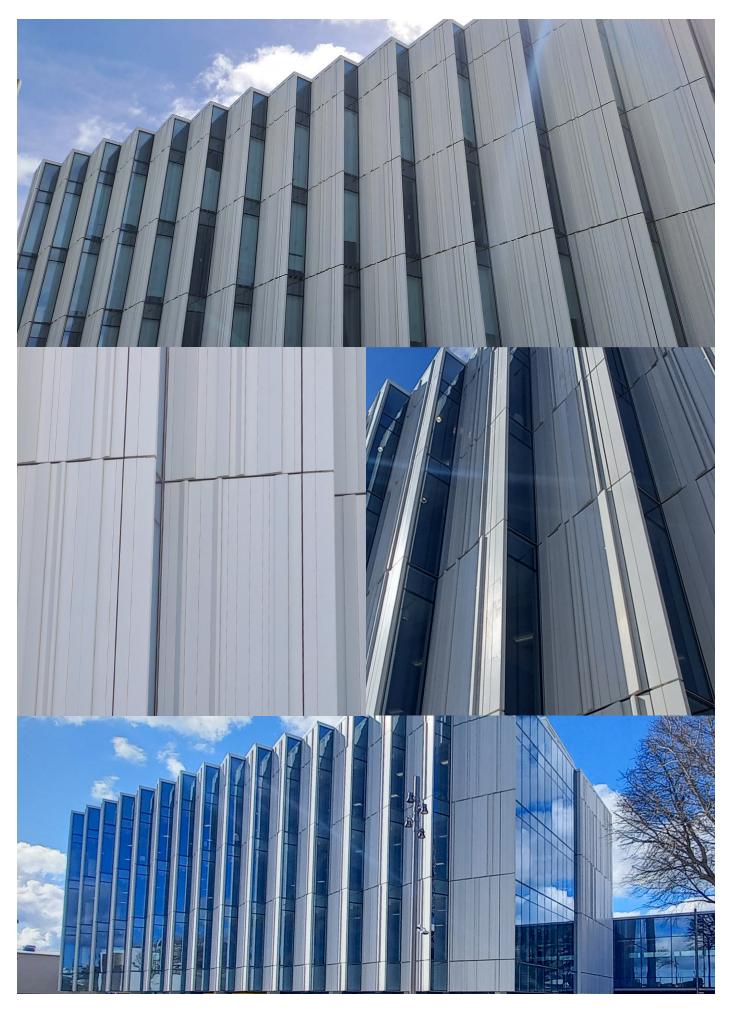

Taranaki Base Hospital Extension Unitised aluminium planking integrated into PW1000 High Performance Unitised Curtainwall.

**University of Auckland A1** Unitised aluminium planking integrated into PW1000 High Performance Unitised Curtainwall.