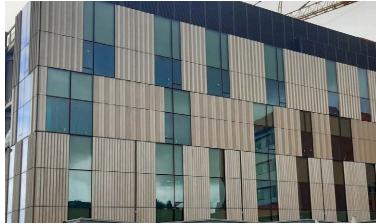

To match the aesthetic of terracotta or porcelain tiles, we can use a special matt textured powdercoat finish. Thermoplank can mimic the appearance of large format tiles, baguettes, louvres and corrugation,

University of Auckland B201 - unitised aluminium planking integrated.

Massey Innovation Complex, Auckland - unitised extruded aluminium plank integrated with PW1000 aluminium plank vertical cladding. HP Unitised Curtainwall.