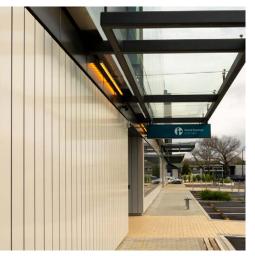

Te Ao Nui Building (IL4), Palmerston North - extruded

**AUT M1 Mana Hauora Building** Unitised aluminium planking provided a lightweight alternative to terracotta due to the floor spans on this project.