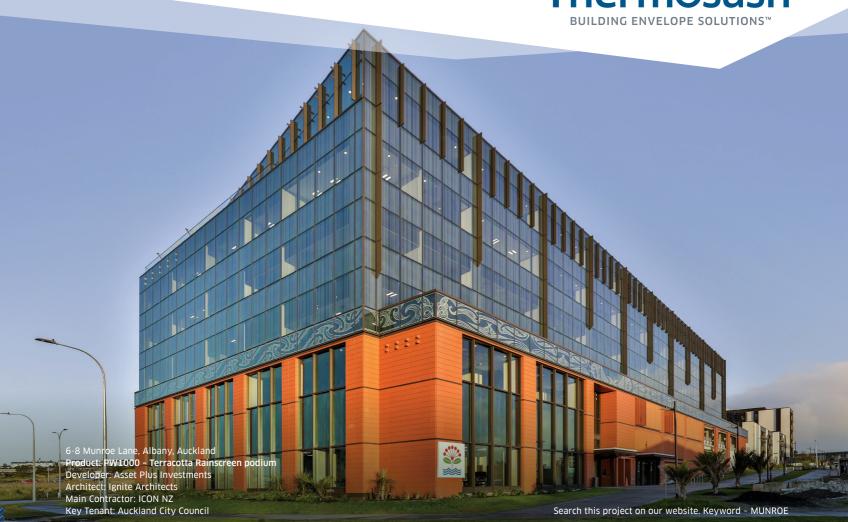

## WE GIVE COUNSEL ON HIGH PERFORMANCE FACADES

A high-performance façade system is demanded when providing a comprehensive total clad solution for a building that has Auckland City Council as its primary tenant. Thermosash's low embodied-carbon aluminium combined with our super airtight PW1000 unitised façade ensures a comfortable indoor environment and delivers a durable, low-maintenance exterior. The facade system is 5 Star Greenstar Design & As-Built rated and NABERSNZ rated – classifications that meet the needs of human and governing bodies!

Select a façade contractor for your next project that will engineer the specific façade and glass solution to meet your vision. Specify the Thermosash range of Unitised<sup>™</sup> curtainwall, commercial windows, shop fronts, sliding doors, bespoke external elements and seamless integration of seismic design. We believe it makes buildings better, speeds up your enclosure programme, saves you time, and reduces your risk.