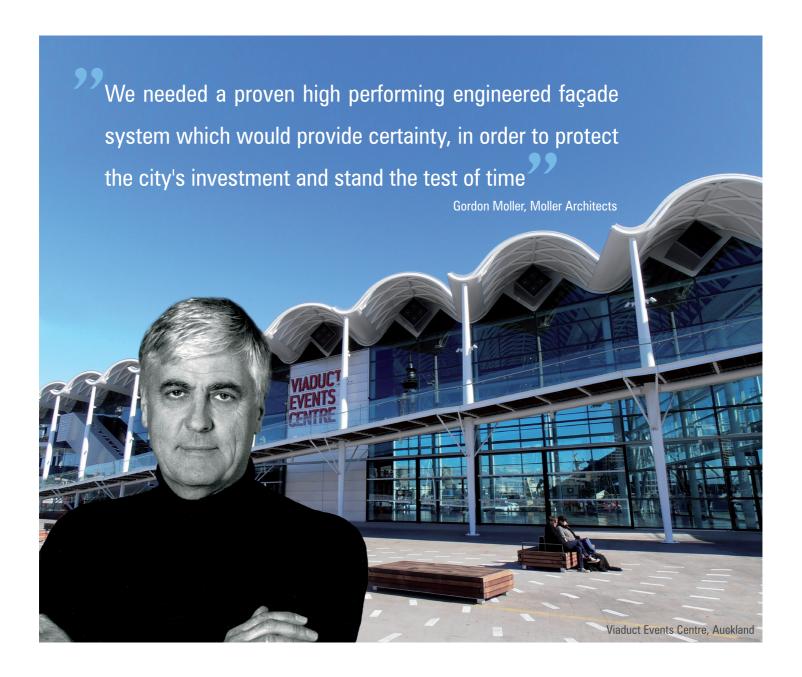

**Since 1973,** we have been designing and engineering high performing bespoke building envelope solutions. For the last 23 years, we have been independently performance testing and certifying these systems for seismic, wind, water and air infiltration in our two storey high façade testing laboratory at Window Engineering Consultants, Auckland, an independently IANZ certified facility.

From curtainwalls, windows, shopfronts, rooflights to structural glass entrances and balustrades, Thermosash integrates these separate elements to minimise trade junctions, thereby improving performance and speed of construction.

For proven engineered solutions call Thermosash Commercial.