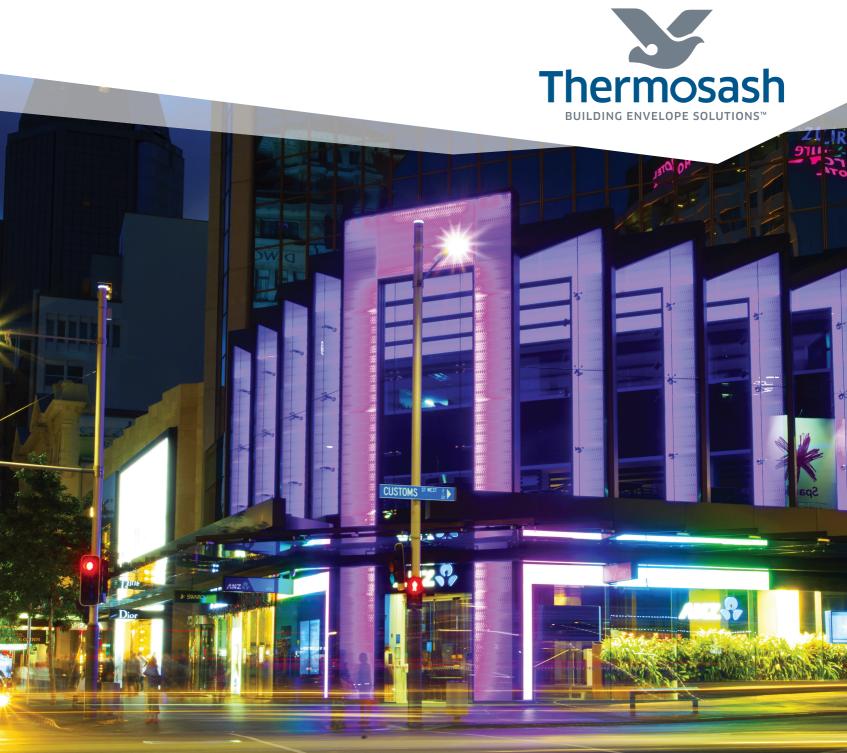

Project: 45 Queen Street, Auckland | Precinct Properties | Architect: Ignite Architects | Main Contractor: Argon Construction | Glass and Glazing: Woods Glass

Made right here - your New Zealand design and manufacture solution partner - since 1973.

Search our website '45 Queen Street' to see more on this and our other delivered projects

Contact us for more information Auckland 09 444 4944 Wellington 04 939 4500 Christchurch 03 348 4004 www.thermosash.co.nz