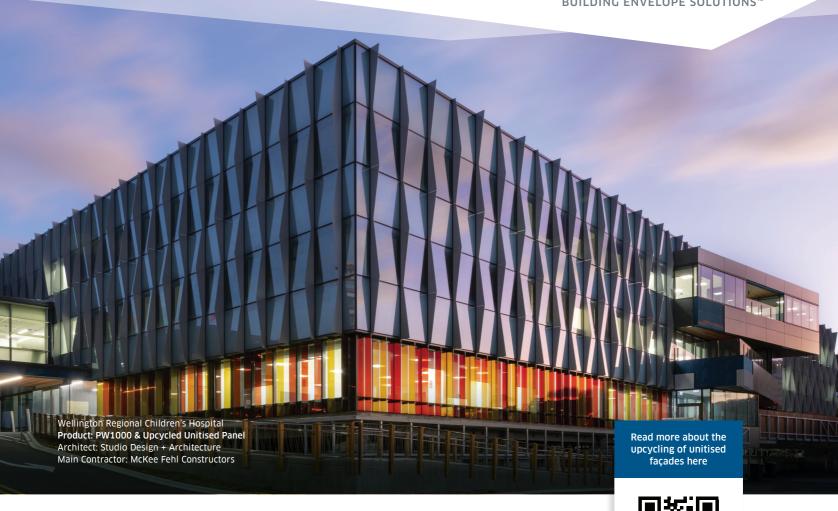

## HELPING TO MAKE BUILDINGS BETTER

It is always a privilege to be involved in delivering public infrastructure and a responsibility we don't take lightly. Thermosash façade systems not only improve end-user experience and satisfaction, but our locally made, durable, low maintenance solutions with high seismic performance ensure a legacy that will stand the test of time. However, this project goes even further. Thermosash proudly donated upcycled unitised façade panels from a deconstructed building reducing the building's carbon footprint. We couldn't think of a more fitting project for these repurposed panels – looking after your most valuable assets – just like the children in this building.